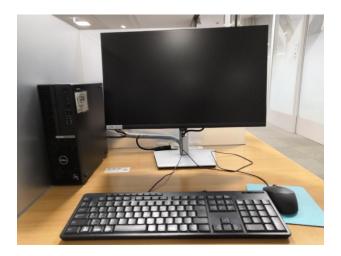

#### **②** Library's PC (Terminal to search)

- Not need to log in
- Access is restricted to: Library website, Database, e-journals, some other off-campus sites
- A USB flash drive needed for saving data