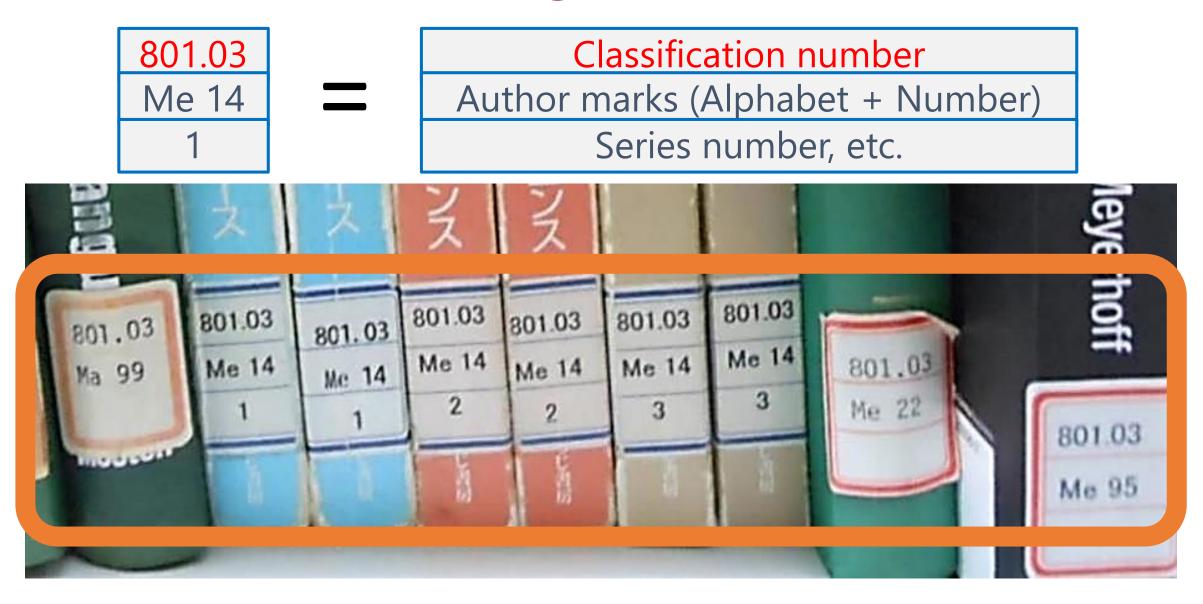

| 2024<br>[xviii], 283 p. : ill.<br>Includes bibliograp<br>Summary:"This vo<br>based writing. A co | hical references ar<br>lume brings togeth | ner significant    |                                      |            |            |            |                 |     |                                                                                                                                                                                                                                                                   |

based writing. A comprehensive update to the field, this book presents source-based writing as an essential skill that comes with its own

### Materials are arranged in call number order



### Materials are arranged in call number order



### Left to Right, Top to Bottom

(Bottom lane -> next shelf's top lane)



| Tsukuba Lib                                    | rary            |                       |                               |                    |                                      |            |            |            |                 |     |                                                                                                                                                                                                                                          |
|------------------------------------------------|-----------------|-----------------------|-------------------------------|--------------------|--------------------------------------|----