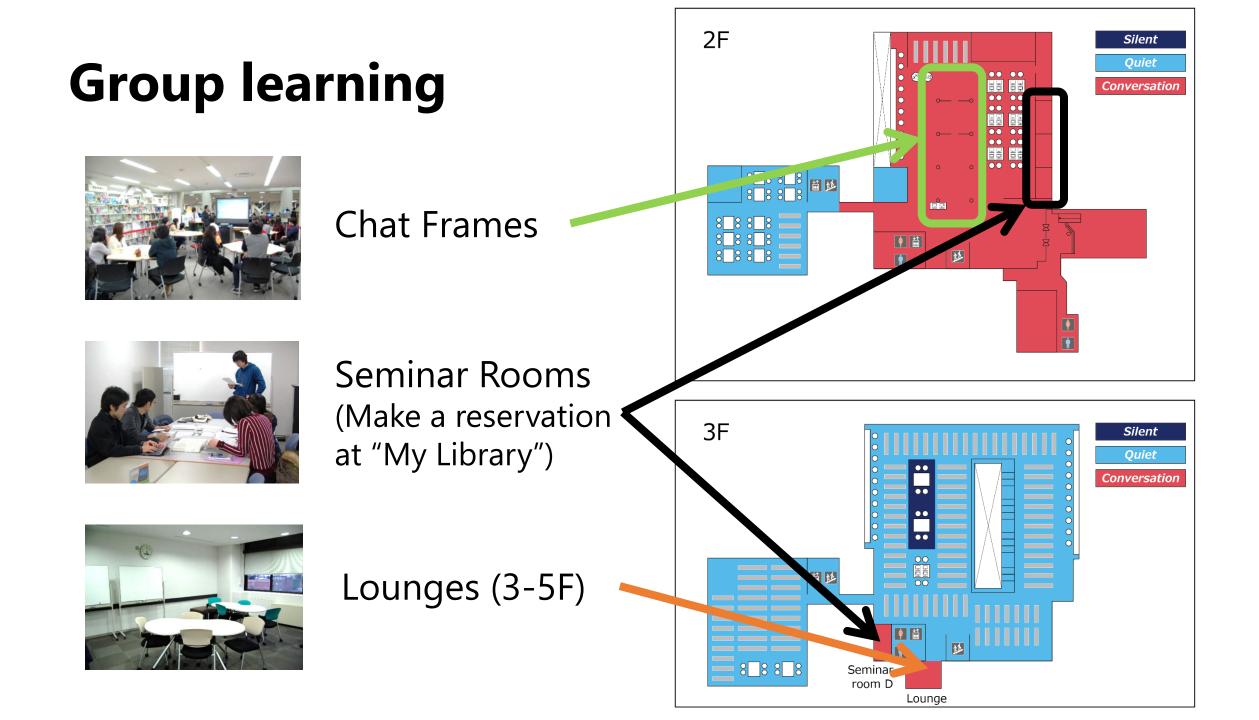

## 4. Study in the library

### **Study Cubicles** (Graduate Students and Teachers)