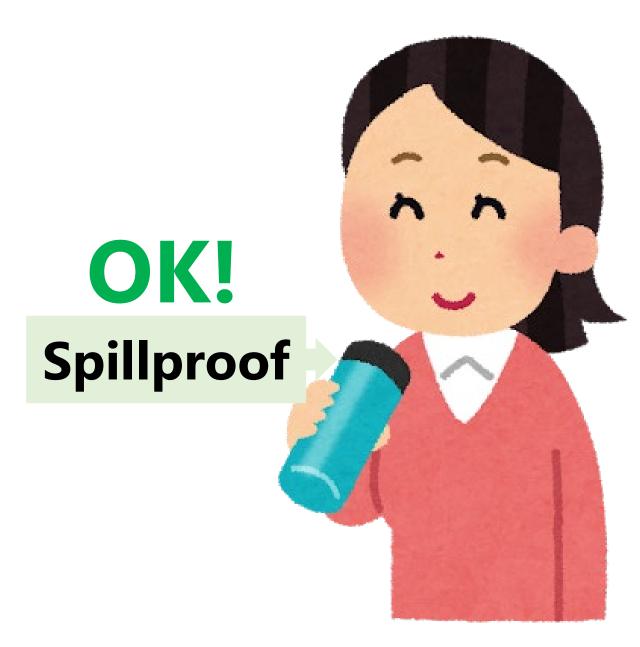

# **5. Library Manners**Drink

Allowed: Drinks in spill-proof containers e.g. plastic bottles, water bottles

Prohibited: Drink boxes, paper or plastic cups with or without lids