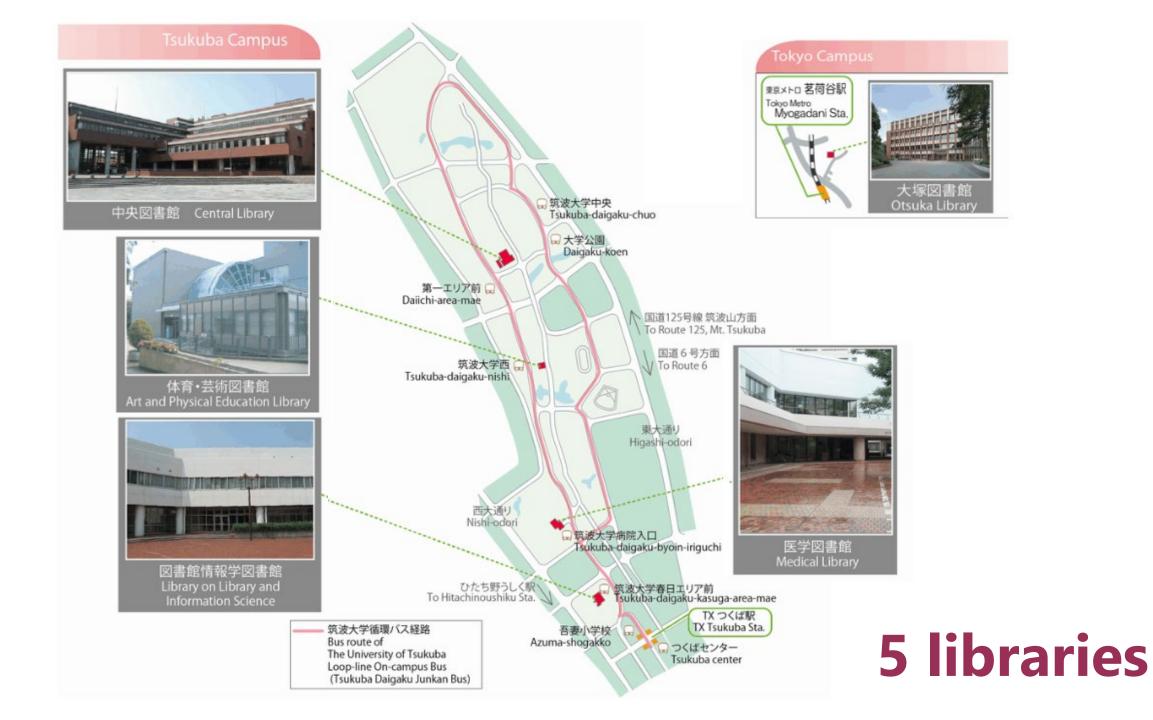

# **Library Orientation**

University of Tsukuba Library

TITT



## Use our library effectively!



1. Use PCs



2. Find Books



3. Read Articles



- 4. Study in the library
- 5. Library Manners

## When you enter the library...

#### Stop before the line Touch your ID card on the gate





## No Cups/Cans





## 1. Use PCs

### 1) Zengaku Computer

- ID : s+ last 7 digits of your student ID number
- Password for the Unified Authentication System
- No restrictions on website access
- Many apps, personal storage

#### **②** Library's PC (Terminal to search)

- Not need to log in
- Access is restricted to: Library website, Database, e-journals, some other off-campus sites
- A USB flash drive needed for saving data





## Printing

## Zengaku Printers

- Color and monochrome printers are available
  - From the Zengaku PC: any file format
  - From yo