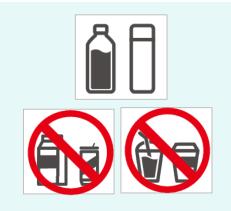

# **5. Library Manners**Drink

Allowed: Drinks in spill-proof containers e.g. plastic bottles, water bottles

Prohibited: Drink boxes, paper or plastic cups with or without lids