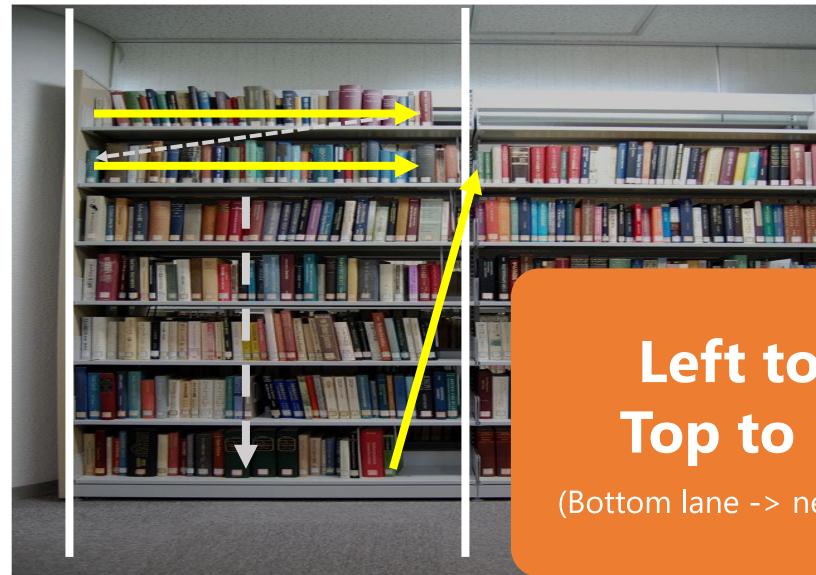

### Left to Right, Top to Bottom

(Bottom lane -> next shelf's top lane)

| Tsukuba Lib                                    | rary            |                       |                               |                    |                                      |            |            |            |                 |     |                                                                                                                                                                                                                                          |
|------------------------------------------------|-----------------|-----------------------|-------------------------------|--------------------|--------------------------------------|------------|------------|------------|-----------------|-----|------------------------------------------------------------------------------------------------------------------------------------------------------------------------------------------------------------------------------------------|
| Search                                         |                 |                       |                               | Q Det              | ail search                           |            |            |            |                 |     | Bookmark Login Japanese Help Suest<br>My Library                                                                                                                                                                                         |
|                                                |                 |                       |                               |                    |                                      |            | 1 / 185 ma | aterials   |                 |     | <u>Next</u> >                                                                                                                                                                                                                            |
| Top > Se                                       | arch Result Lis | st > Details          | (Local collection)            |                    |                                      |            |            |            |                 |     |                                                                                                                                                                                                                                          |
|                                                | edite<br>New    | ctions,<br>d by Rosen | nary Wette<br>Routledge, 2024 |                    | oased writir                         | ng : curre | nt perspe  | ectives an | d future        |     | Find Materials<br>Author information<br>Wette, Rosemary<br>Subject<br>Academic writing Study and teaching<br>Rhetoric Study and teaching<br>Language and languages Study and teaching<br>Bilingual method<br>Second language acquisition |
| Volume                                         | e No.           |                       |                               |                    |                                      |            |            |            |                 |     |                                                                                                                                                                                                                                          |
| : pbk<br>Reservab                              | le(Due: April 1 | 6,2024)               |                               |                    |                                      |            |            |            |                 |     | Related Information 1<br>Tulips-Linker (360 Link)                                                                                                                                                                                        |
| No.                                            | Location        | Call<br>number        | Material ID                   | Material<br>format | Status                               | Collection | Note       | Waiting    | Terms of<br>use | URL |                                                                                                                                                                                                                                          |
| 1                                              | <u>Central</u>  | 836.5-<br>W63         | 10023007874                   | General<br>Books   | In circulation<br>(April<br>16,2024) |            |            | 0          |                 |     | Search for other media<br>No other media materials available                                                                                                                                                                             |
| Freser<br>Details                              |                 | Sa Sa                 | ave                           |                    |                                      |            | _          |            |                 |     | URL of this material<br>https://www.tulips.tsukuba.ac.jp/opac/en/volume/4157828                                                                                                                                                          |
| Publica<br>year<br>Physica<br>descrip<br>Notes |                 | ides bibliogra        |                               | nd index           |                                      |            |            |            |                 |     |                                                                                                                                                                                                                                          |