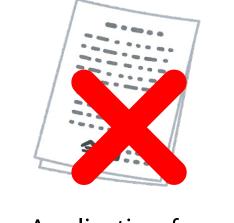

## Only library materials can be photocopied.

Fill in the "Photocopy Application Form" before photocopying.

Student ID card

Passport Residence permit

Application form

Class note

Go to Student Support Center (1A) / Maruzen store (3B) / Convenience stores