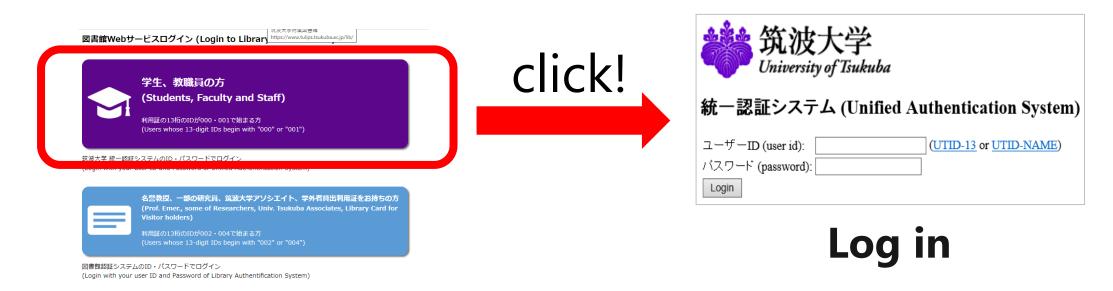

## Confirm/renew your loan periods

- Confirm/cancel book reservations
- Reserve <u>study cubicles</u> / <u>seminar rooms</u>
- Request book purchase
- Register/change email address to receive notifications (due date reminder etc.)

## ID & Password for library web service

**ID** : 13-digits number on the back of your ID card

#### **Password** : Unified Authentication Password

The initial password on the Password Card distributed when entering the university will be deactivated in a few months.

#### **UPDATE THE PASSWORD!**

Reissue: Reference desk Tsukuba campus: 9 am-5 pm on weekdays