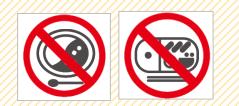

#### ■ Food Only in Refresh zone (2F) and Lounges (3-5F)

Allowed: One-handed food such as sandwiches, Candies and gums.

Prohibited: Smelly food, oily food, watery food, food which needs tableware, unwrapped food. e.g. Lunch box, noodles, salad, pizza, soup