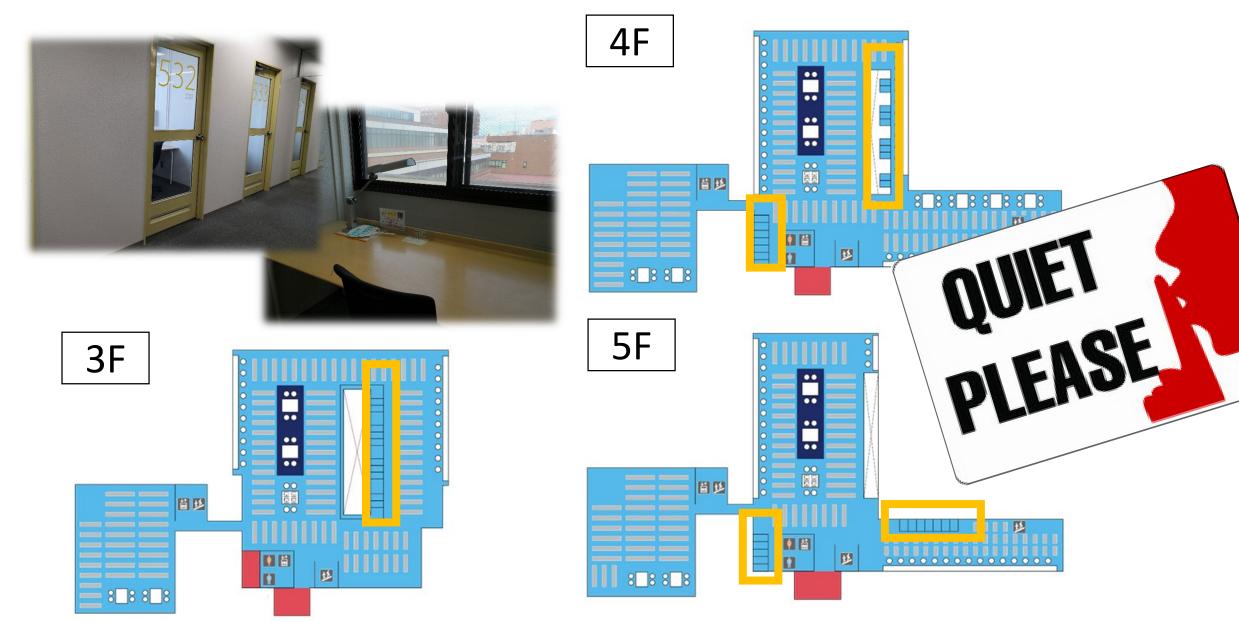

#### Silent Study Area

Some of the reading desks on the 3rd, 4th, and 5th floor

#### Be quiet.

No devices which makes noises. (e.g. Laptops, Keyboards, Calculators)

#### Quiet Study Area

- > 1st, 3rd, 4th and 5th floor
- Study space on the 2nd floor of the annex

#### Be quiet.

Electric devices can be used.

#### Conversation Area

- > The 2nd floor of the main building
- Seminar rooms and Lounges

Conversation is welcome.