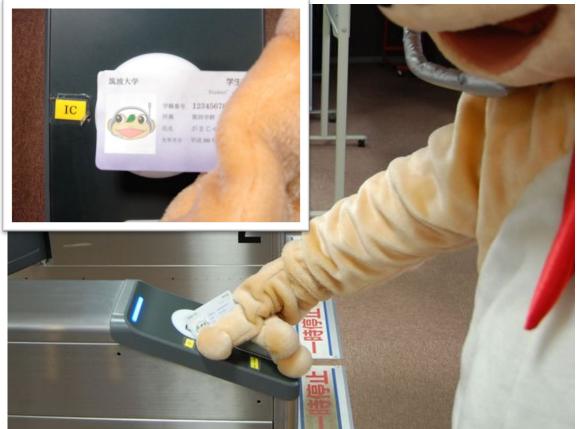

## When you enter the library...

#### Stop before the line Touch your ID card on the gate