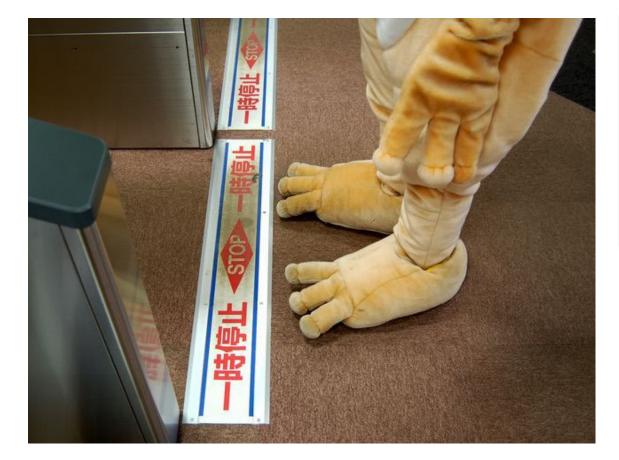

## When you enter the library...

#### Stop before the line Touch your ID card on the gate