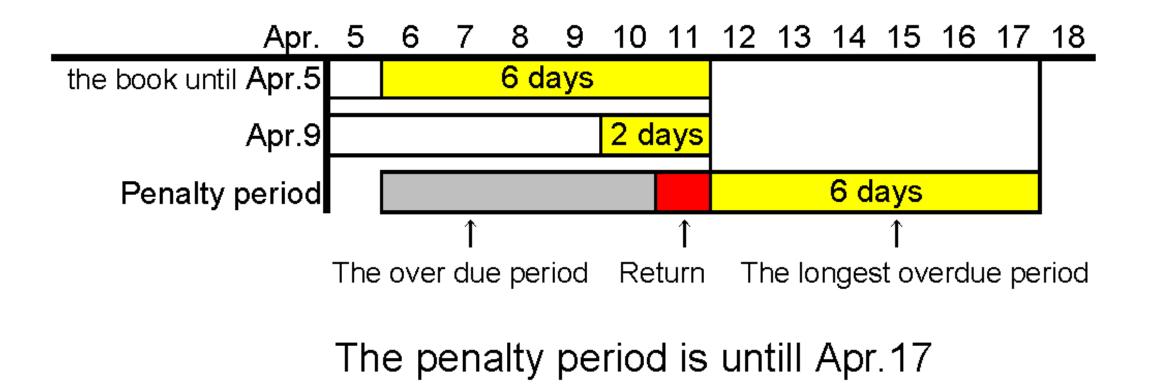

### **Penalties**

If you return the book late, loan privileges (borrowing, reservation, renewals, and book delivery) are suspended.

| <u>Login</u> |             |                   |  |
|--------------|-------------|-------------------|--|
| Login 🔿      | My Library  | $\ominus$         |  |
|              | About Login | $( \rightarrow )$ |  |