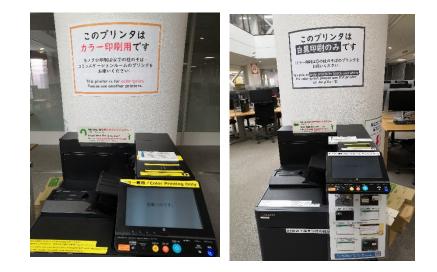

## Zengaku Printers

- Color and monochrome printers are available
  - From the Zengaku PC: any file format
  - From your own PC/smartphone: PDF of A4 size only
- Student ID card is required (or you should enter ID/PW on the screen)
- The maximum number of sheets that can be printed depends on the affiliation

#### From Library's PCs → **Charged printer**